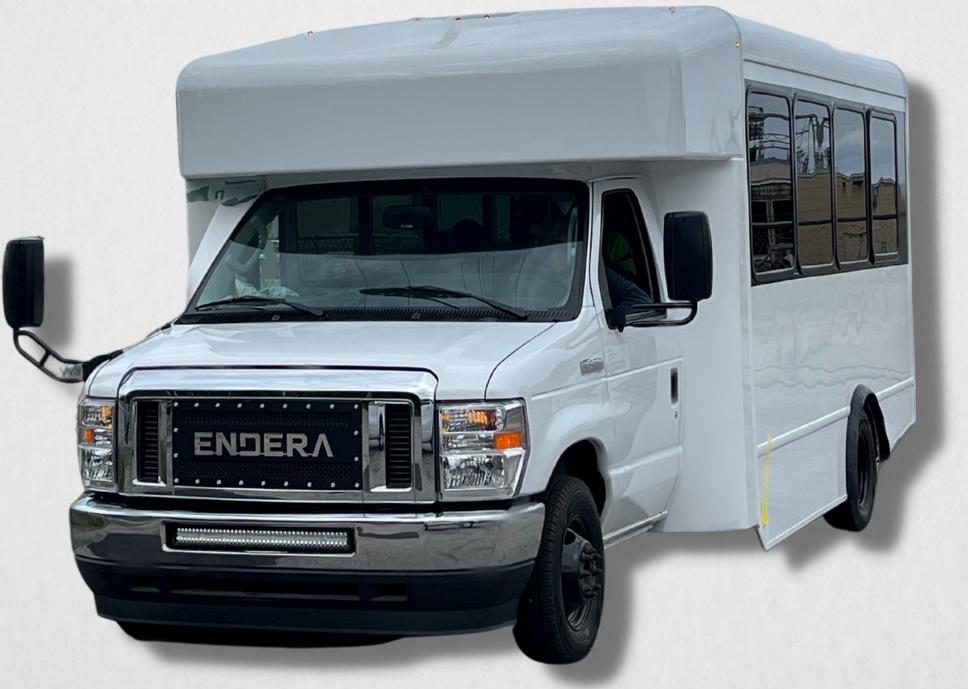

## **ENDERA 23 SPEC SHEET**

## Weight & Dimensions

## **Drivetrain & Features**

**OVERALL LENGTH** 

ENGINE

Ford E350 - 7.3

| OVERALL HEIGHT                       | 9'-6'<br>(Varies by Floorplan)                  |                                                                                                                                              | tandard and Endera Warranty<br>hassis & Drivetrain, Batteries, |
|--------------------------------------|-------------------------------------------------|----------------------------------------------------------------------------------------------------------------------------------------------|----------------------------------------------------------------|
| GVWR                                 | 12,300 lbs                                      | WARRANTY                                                                                                                                     | Corrosion, Body)                                               |
|                                      |                                                 |                                                                                                                                              | *details provided upon request                                 |
| WHEELBASE                            | 158 in                                          |                                                                                                                                              |                                                                |
| PASSENGER CAPACITY                   |                                                 | FUEL TYPE                                                                                                                                    | Gasoline                                                       |
|                                      | passengers                                      |                                                                                                                                              |                                                                |
| BASE CHASSIS                         | Ford E350 Chassis                               | TRANSMISSION                                                                                                                                 | Automatic                                                      |
| ENTRANCE DOOR                        | 36"<br>(31.5" x 80" Clear Opening)              | SEATS                                                                                                                                        | Forward Facing Seats or<br>Perimeter Seats Available           |
| INTERIOR WIDTH                       | 93″                                             | <b>POPULAR OPTIONS</b>                                                                                                                       | Heavy duty driver's step<br>Backup camera system               |
|                                      |                                                 | CCTV internal camera system<br>Front and Rear ADA compatibility (lift, grab rails,<br>wheelchair tie downs)<br>Sidewall & seat color options |                                                                |
| INTERIOR HEIGHT                      | 75″                                             |                                                                                                                                              |                                                                |
| LUGGAGE RACK/<br>WHEELCHAIR CAPACITY | Size varies by model /<br>Y Up to 7 wheelchairs | Seating fabric upgrades<br>Luggage capacity (rear or internal rack systems)<br>AC & Heaters                                                  |                                                                |