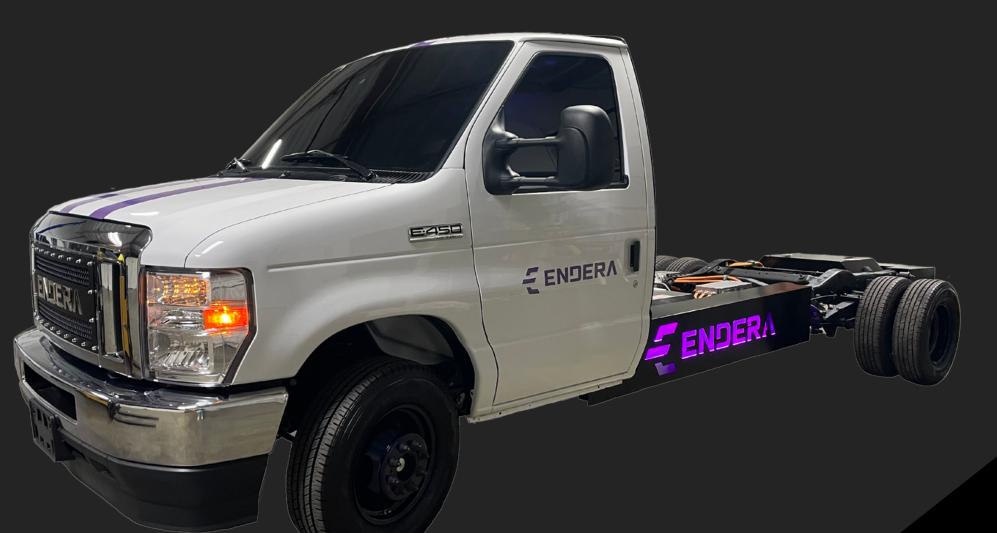

## Endera's Powertrain

This patent pending design allows for the ultimate in both safety and performance by locating batteries and all high voltage infrastructure within the frame rails. Endera's powertrain is designed with higher safety, performance and ease of maintenance literally at its core.